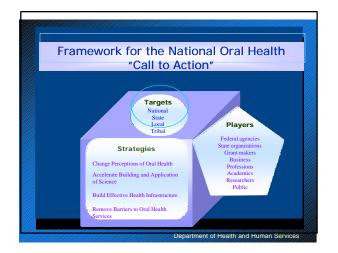

# Basic strategies to gain visibility

- Recognition of oral health needs by a diverse communities of interest
- Communication of the science and value of oral health at local and national levels by trusted leaders
- Acquisition and reporting of data to plan, monitor and evaluate health status and programs
- Development of "centering products" that facilitate collaboration and coordination

Centering "products" that allow individuals and communities to focus and collaborate on efforts leading to the same goals are critical.

Department of Health and Human Services

#### A National Call to Action to Promote Oral Health (2003)

- Combines the Framework for Action from the SG report with the Healthy People 2010 oral health objectives.
- Has goals that reflect those of Healthy People 2010