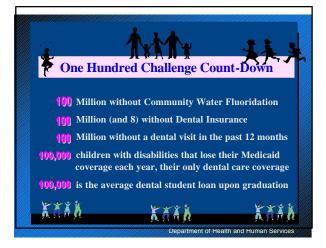

## The Report also highlighted:

"a "silent epidemic" of oral diseases is affecting our most vulnerable citizens – poor children, the elderly, and many members of racial and ethnic minority groups."

Department of Health and Human Services

 There are profound and consequential oral health disparities within our population

Department of Health and Human Services

Department of Health and Human Services

- More information is needed in order to improve health
- There are substantial barriers to improvements in oral health