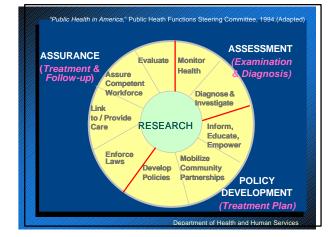

#### Data are critical to essential public health services:

- Monitor health status
- Diagnose problems and hazards
- Inform, educate and empower public
- Mobilize community partnerships
- Develop policies and plans
- Enforce laws and regulations
- Link people to needed services
- Assure a competent workforce
- Evaluate effectiveness, accessibility & quality of services
- Research for new insights