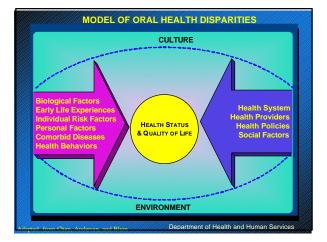

 There are profound and consequential oral health disparities within our population

Department of Health and Human Services

Department of Health and Human Services

- More information is needed in order to improve health
- There are substantial barriers to improvements in oral health